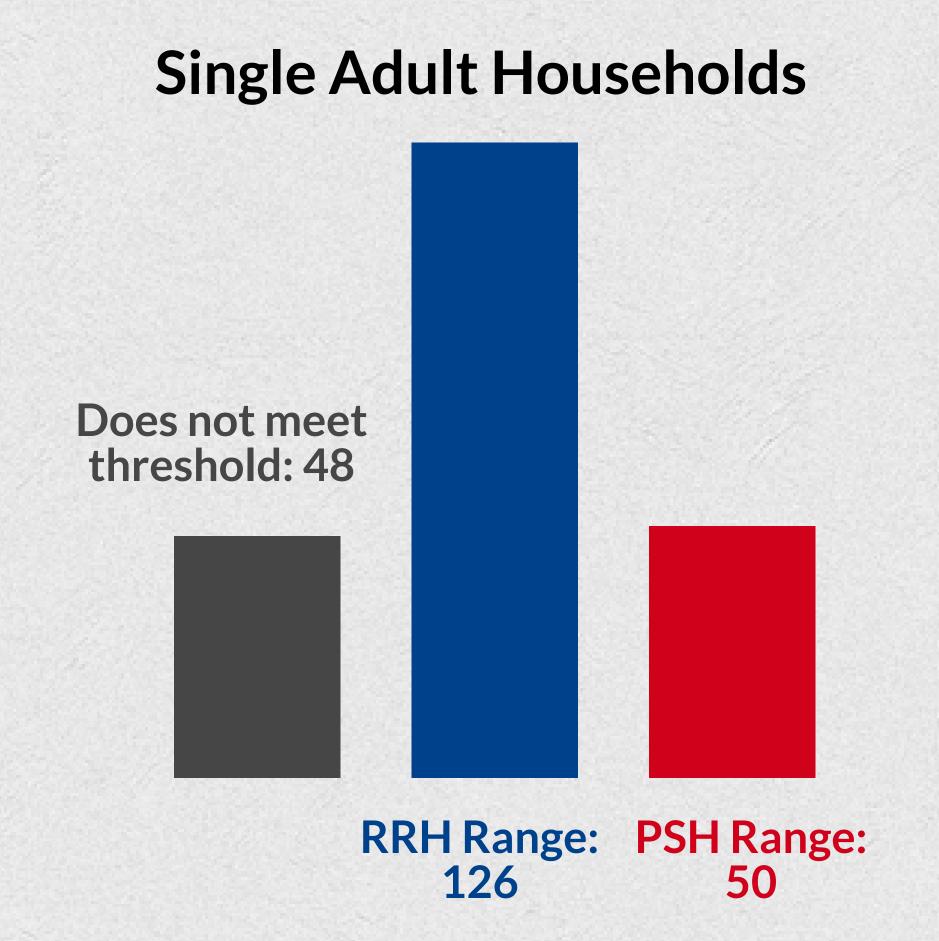

## CY 2018: VI SPDAT Scores

## HUD CoC Resources (FY18)

PSH Range (Singles): 50

PSH Range (PSH Range (Families): 35

- Units limited to 4 of 11 counties (Cheboygan, Crawford, Otsego, Roscommon)
- Units most likely limited to single adult households