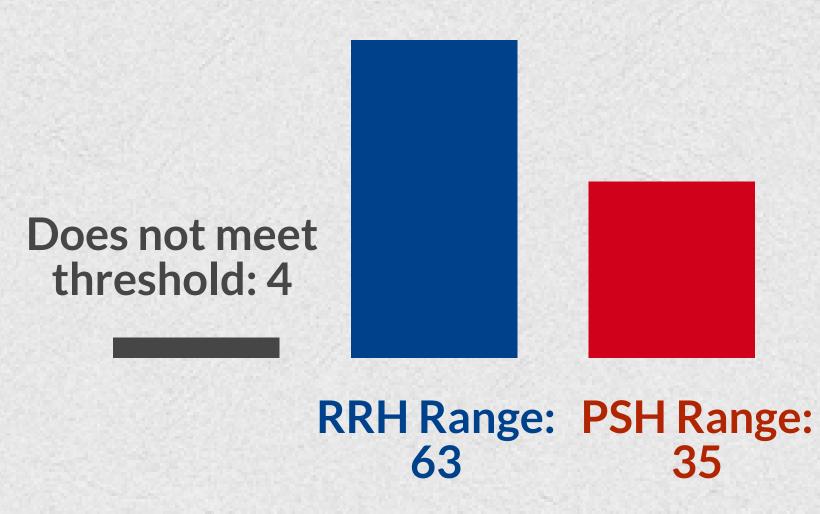

## CY 2018: VI SPDAT Scores

## HUD CoC Resources (FY18)

PSH Range (Singles): 50

PSH Range (PSH Range (Families): 35

- Units limited to 4 of 11 counties (Cheboygan, Crawford, Otsego, Roscommon)
- Units most likely limited to single adult households