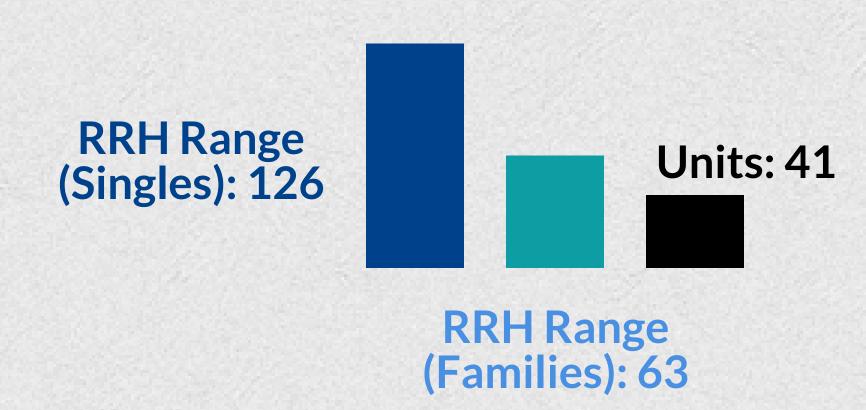

## HUD CoC Resources (FY18)

PSH Range (Singles): 50

PSH Range (PSH Range (Families): 35

- Units limited to 4 of 11 counties (Cheboygan, Crawford, Otsego, Roscommon)
- Units most likely limited to single adult households

 Highest amount of RRH in Alpena County (9 units); all others have roughly the same amount

RRH

 Units not readily identified by household type