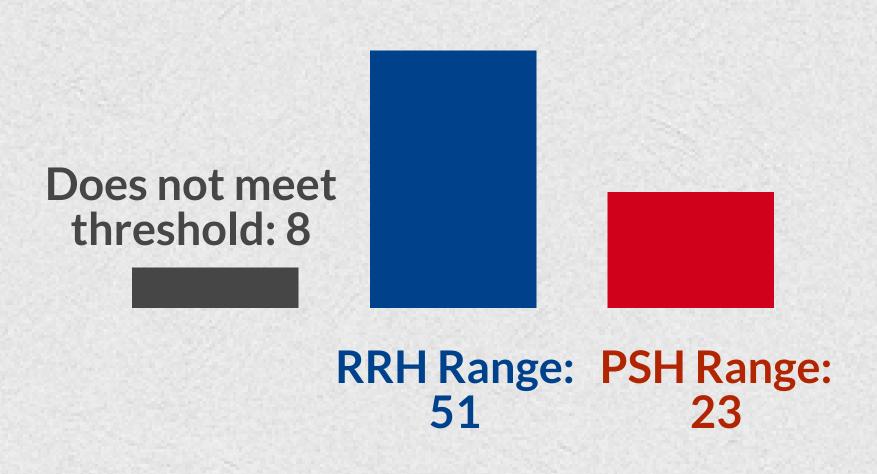

# Region 2

#### Single Adult Households

## CY 2018: VI SPDAT Scores



### **Family Households**



### HUD CoC Resources (FY18)

PSH Range (Singles): 36

PSH Range (Families): 23

- Units predominantly in Wexford County (28 of 33 total)
- Units most likely limited to single adult households



 Smallest distribution of units to Missaukee County (3 units) and Charlevoix County (4 units)

RRH

 Units not readily identified by household type

#### **Utilization Reminders:**

- PSH units do not turnover frequently (between 5-15% annually on average);
- RRH has higher utilization and may serve up to 3 times as many households as units available.