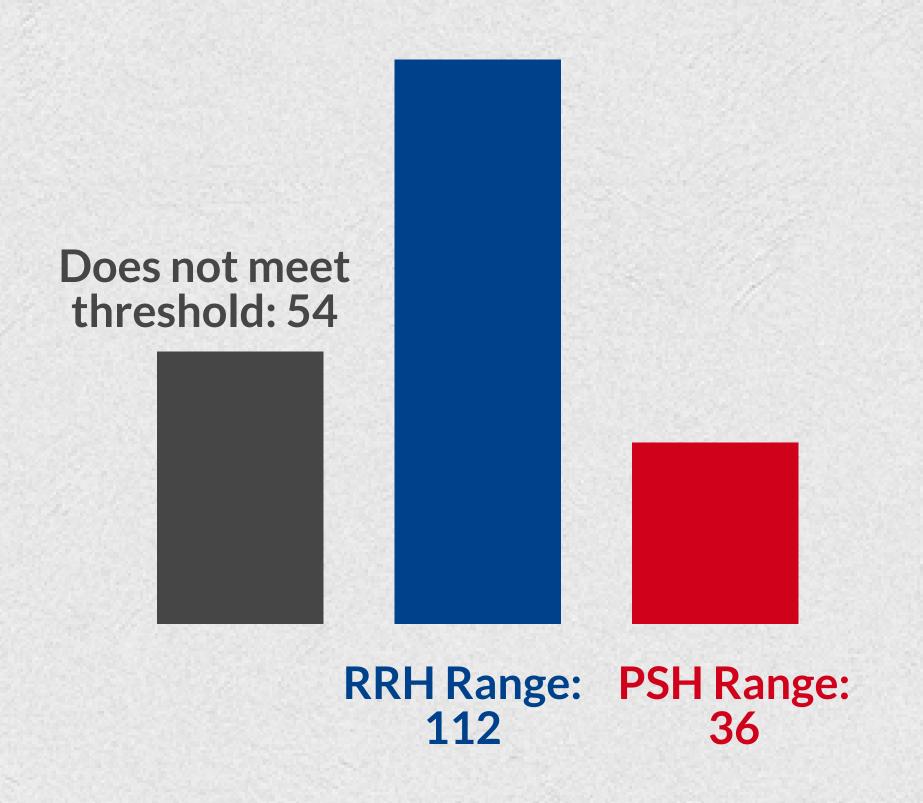

# Region 2

#### Single Adult Households

## CY 2018: VI SPDAT Scores



### **Family Households**



### HUD CoC Resources (FY18)

PSH Range (Singles): 36

PSH Range (Families): 23

- Units predominantly in Wexford County (28 of 33 total)
- Units most likely limited to single adult households



 Smallest distribution of units to Missaukee County (3 units) and Charlevoix County (4 units)

RRH

 Units not readily identified by household type

#### **Utilization Reminders:**

- PSH units do not turnover frequently (between 5-15% annually on average);
- RRH has higher utilization and may serve up to 3 times as many households as units available.