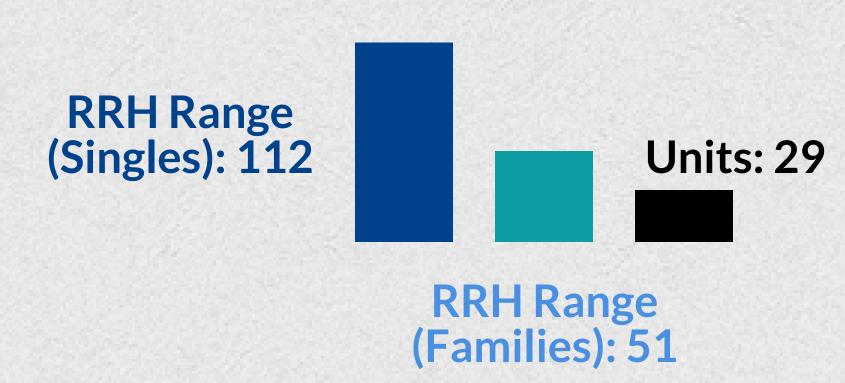

### HUD CoC Resources (FY18)

PSH Range (Singles): 36

PSH Range (Families): 23

- Units predominantly in Wexford County (28 of 33 total)
- Units most likely limited to single adult households

 Smallest distribution of units to Missaukee County (3 units) and Charlevoix County (4 units)

RRH

 Units not readily identified by household type