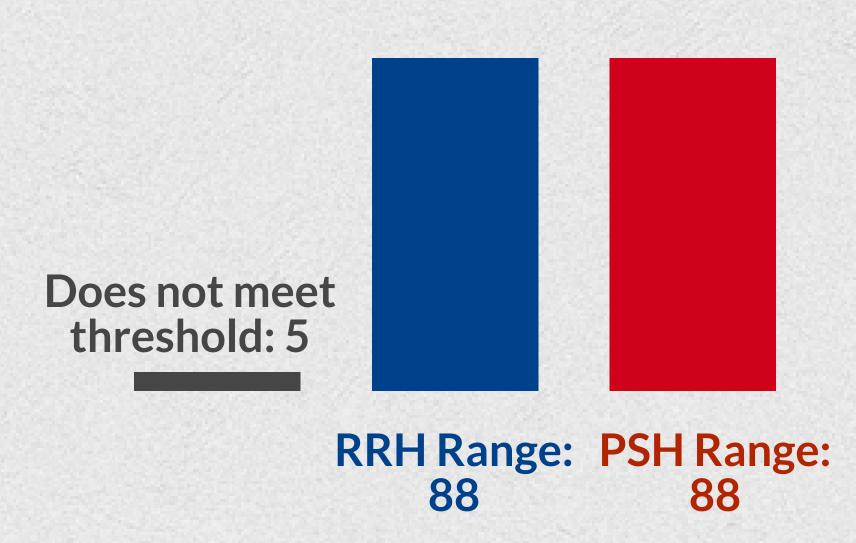

#### Family Households

# PSH Range (Singles): 73 Units: 30 PSH Range (Families): 88

- Units limited to 2 of 13 counties (28 in Chippewa, 2 in Delta)
- Units most likely limited to single adult households

# RRH Range (Singles): 183 Units: 59 RRH Range (Families): 88

RRH

- All counties have at least 2 units; 7 of 13 counties have additional units (Chippewa, Delta, Dickinson, Gogebic, Luce, Mackinac, Ontonagon)
- Units not readily identified by household type