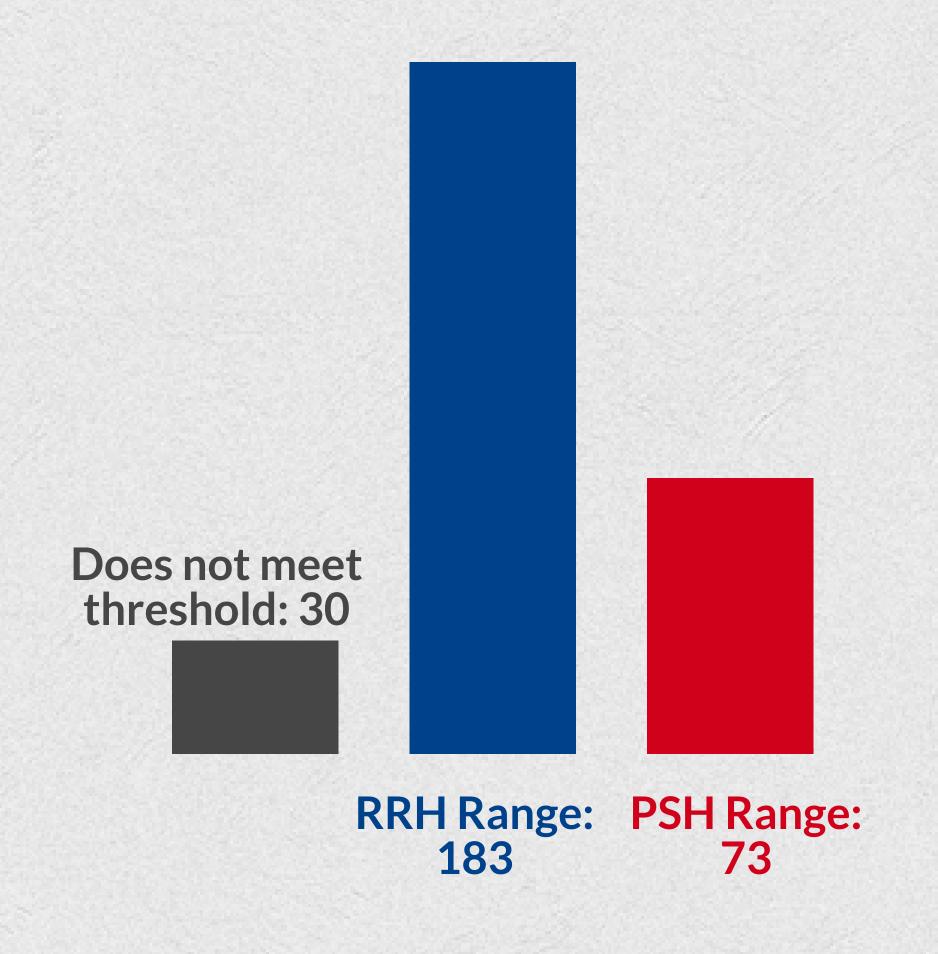

#### CY 2018: VI SPDAT Scores

# PSH Range (Singles): 73 Units: 30 PSH Range (Families): 88

- Units limited to 2 of 13 counties (28 in Chippewa, 2 in Delta)
- Units most likely limited to single adult households

# RRH Range (Singles): 183 Units: 59 RRH Range (Families): 88

RRH

- All counties have at least 2 units; 7 of 13 counties have additional units (Chippewa, Delta, Dickinson, Gogebic, Luce, Mackinac, Ontonagon)
- Units not readily identified by household type